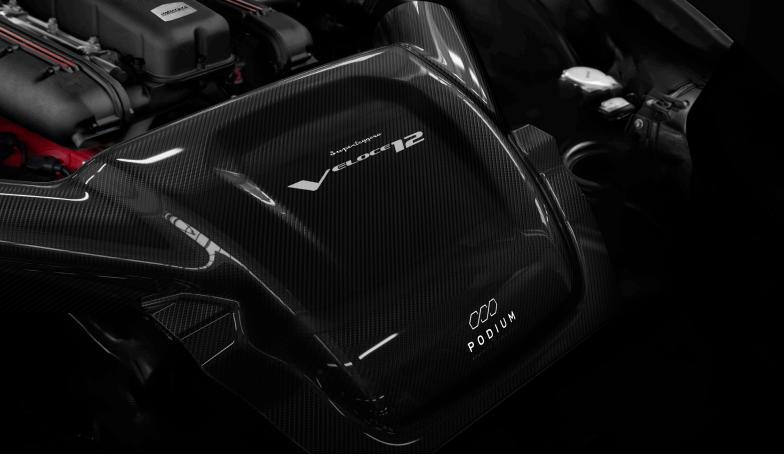

## **PERFORMANCE** A Symphony of Power

At the core of the Superleggera Veloce12 lies the 5.5-litre V12 engine, delivering a formidable 478hp and 419lb ft of torque. This symphonic, naturally aspirated engine, enhanced by an optimized cooling system and a freer-flowing exhaust system, produces 25hp more than its original specification. Each donor engine undergoes rigorous endoscopic and physical inspections before being meticulously disassembled and rebuilt to as-new condition.

The Superleggera Veloce12 also benefits from a new carbon fiber intake, further enhancing its power and efficiency. This powerhouse enables the Veloce12 to accelerate to 62mph (100km/h) in just 4.4 seconds, with a top speed of 199mph (320km/h). The six-speed manual gearbox puts you in command, allowing you to savor each and every rev, and fully experience the raw, unbridled power of this exceptional engine.